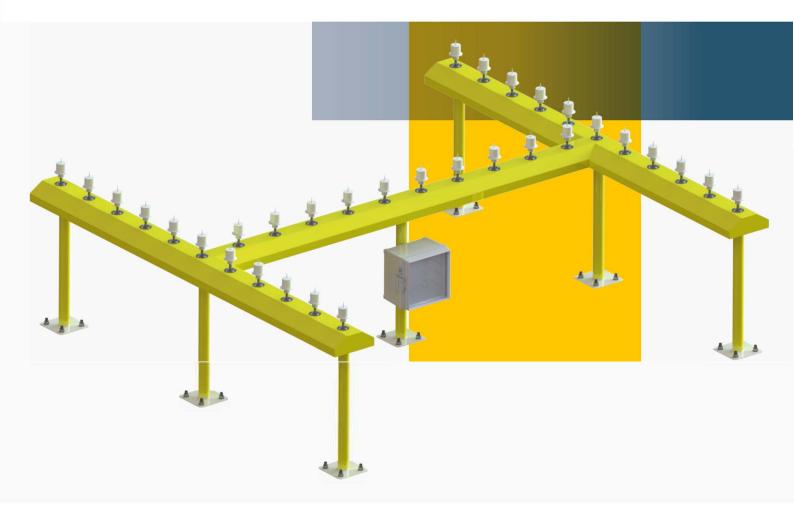

## Model GEO-LDIH FRANGIBLE LANDING DIRECTION INDICATOR LANDING (H)

Airport Weather Observation System Towers and Landing Direction Indicator (Landing H) in Compliance for Full Impact Testing with ICAO guidelines Aerodrome Design Manual Part-6, chapter 5 and US Department of Transportation, FAA Advisory Circular No 150/5345-45C, April 2007

## DATASHEET

**Equipment:** Frangible landing direction indicator (Landing H) confirming to ICAO Annex 14 volume I

Model No.: LDI -4000

Application & Specification: 'H' Indicator provided for day and night operation for signal showing the correct landing direction of runways. Its lights are arranged in rows to form the refer 'T' illuminated rows of the indicator