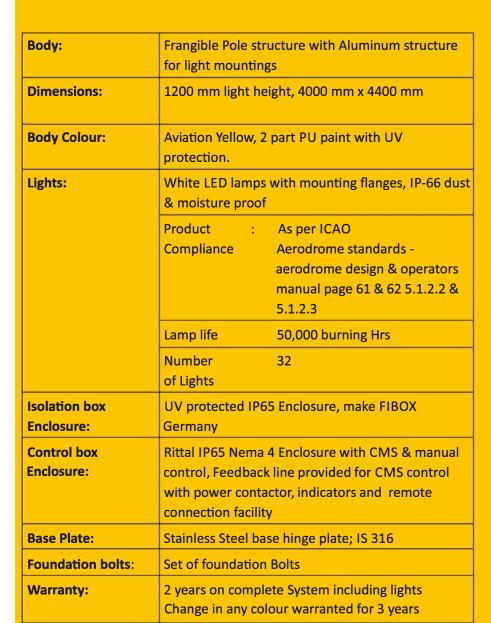

## DATASHEET

**Equipment:** Frangible landing direction indicator (Landing H) confirming to ICAO Annex 14 volume I

Model No.: LDI -4000

Application & Specification: 'H' Indicator provided for day and night operation for signal showing the correct landing direction of runways. Its lights are arranged in rows to form the refer 'T' illuminated rows of the indicator

## COMPLIANCE

- Compliance with FAA AC 150/5345-45C and Compliance with ICAO guidelines Aerodrome Design Material Part-6 Frangibility Doc 9157 First Edition – 2006 chapter 5.
- Wind load deflection test
- Salt Spray Test as per MIL-STD- 810F & ISO 9227: 2017
- Temperature Resistance Test -35°C to + 55°C
- Flammability Test IS: 6746 1994