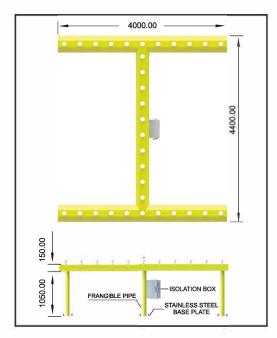

## DATASHEET

**Equipment:** Frangible landing direction indicator (Landing H) confirming to ICAO Annex 14 volume I

Model No.: LDI -4000

Application & Specification: 'H' Indicator provided for day and night operation for signal showing the correct landing direction of runways. Its lights are arranged in rows to form the refer 'T' illuminated rows of the indicator