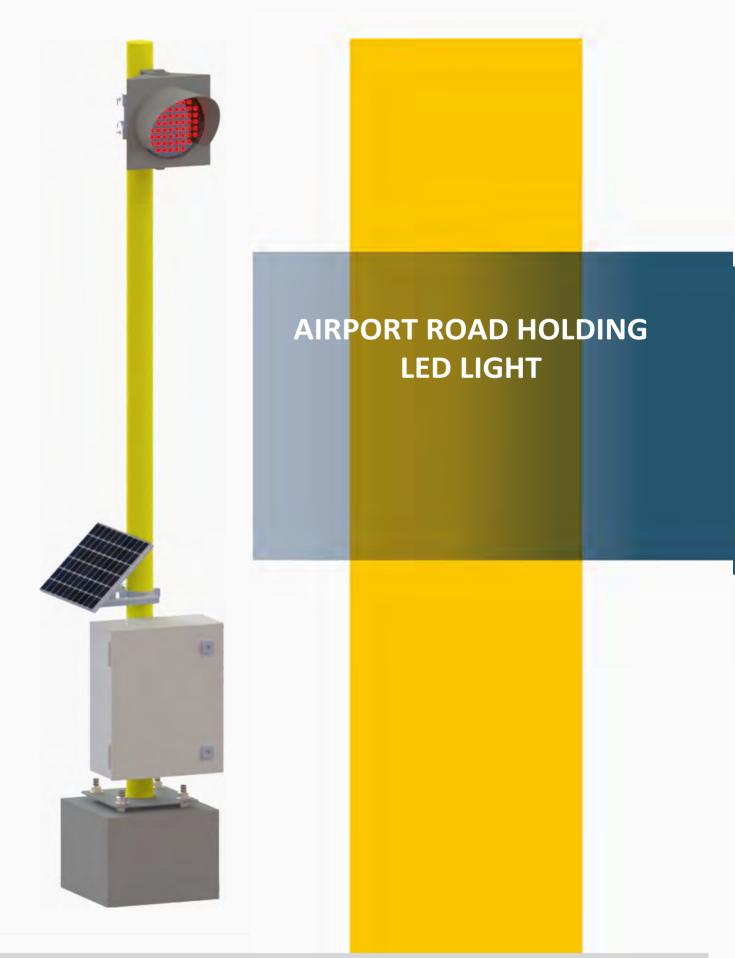

## BGEONICA

DATASHEET **Equipment: Airport Road Holding LED Light** Pole Model: AP 9060 Light Model: LED - AP 3000 South LED Red Direction Light Solar Panel IP 65 Enclosure Aluminum **Base Plate** 

## **DESCRIPTION - ACCESSORIES**

| Pole Mast:                  | Length                                                                               | 3 meter                         |
|-----------------------------|--------------------------------------------------------------------------------------|---------------------------------|
|                             | Material                                                                             | Composite Fiberglass            |
|                             | Colour                                                                               | Option I- Aviation Yellow       |
|                             |                                                                                      | Option II- Aviation Red & white |
|                             |                                                                                      | PU 2 part paint                 |
| LED Light:                  | LED Blinker                                                                          | Red colour                      |
|                             | Outdoor rating                                                                       | IP 65                           |
|                             | Certification                                                                        | CE                              |
|                             | Power Consumption                                                                    | 7 watt / 12V DC                 |
| Enclosure:                  | UV protected IP65 Enclosure, make Rital                                              |                                 |
| Base Plate:                 | Aluminum base plate 6mm                                                              |                                 |
| Foundation:<br>Bolts        | Galvanized Bolts and nuts                                                            |                                 |
| Battery:                    | 65 AH, SMF Exide (EP 65-12), manual attached                                         |                                 |
| Solar Charge<br>Controller: | 10 Amp 12/24 V DC                                                                    |                                 |
| Solar Panel:                | 75 watt Tata BP make                                                                 |                                 |
| Warranty:                   | 2 years on complete battery and system<br>Change in any colour warranted for 3 years |                                 |
| Battery<br>Backup:          | 72 hrs in Blinking mode without Charging                                             |                                 |
| Battery<br>Charging Time:   | 8 hrs in Sunlight for full Charging                                                  |                                 |