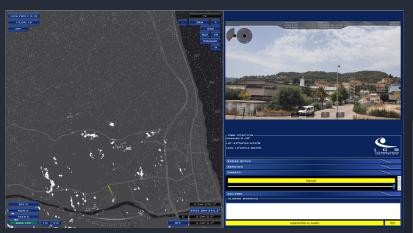

# HiVA-PRO C2

Raw Radar Video

Doppler Radar Video and Track Trails

Target engagement and identification

HiVA-PRO C2 offers, among the rest these main functionalities:

- ♦ Altitude data for flying objects
- ♦ Target identification & classification
- ♦ Layered structure
- ♦ Raw or doppler radar overlay visualization
- ♦ Automatic radar tracking
- ♦ Advanced video-tracking
- ♦ Optical sensors coverage visualization
- ♦ Track trails
- ♦ User definable alarm/allowed zones
- ♦ Visual and audible intrusion alarm
- ♦ Different map styles
- ♦ Automatic slew-to-cue over intrusion
- ♦ EOD manual control
- ♦ PiP and swap picture (TV / IR)
- ♦ EOD recording