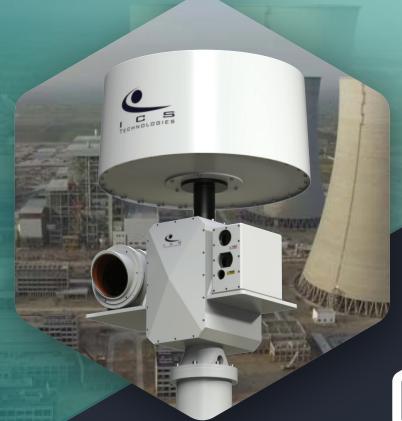

## HiVA-PRO

High Value Area Protection

Combined Low-Air and Surface Detection with 3D target information

#### **HIVA-PRO**

is a compact, lightweight and easily deployable integrated advanced solution, specifically designed for critical infrastructure protection against LAND (pedestrians and vehicles), SEA (vessels) and AIR (drones).

Designed for both military and civil applications, HiVA-PRO exploits X-band radar technology for an early warning in the event of an intrusion, and threat identification and classification, through the electro-optical sensors.

With its low ownership cost and its ease of use, HiVA-PRO allows customers to secure thier infrastructures from any type of incursions and in any conditions.