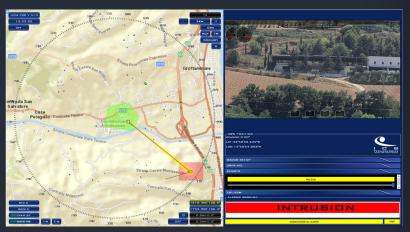

# HiVA-PRO C2

Raw Radar Video

Doppler Radar Video and Track Trails

Target engagement and identification

HiVA-PRO C2 offers, among the rest these main functionalities:

- ♦ Altitude data for flying objects
- ♦ Target identification & classification
- ♦ Layered structure
- ♦ Raw or doppler radar overlay visualization
- ♦ Automatic radar tracking
- ♦ Advanced video-tracking
- ♦ Optical sensors coverage visualization
- ♦ Track trails
- ♦ User definable alarm/allowed zones
- ♦ Visual and audible intrusion alarm
- ♦ Different map styles
- ♦ Automatic slew-to-cue over intrusion
- ♦ EOD manual control
- ♦ PiP and swap picture (TV / IR)
- ♦ EOD recording