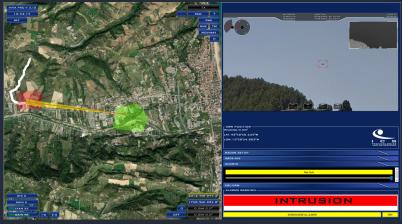

# HiVA-PRO C2

Raw Radar Video

Doppler Radar Video and Track Trails

Target engagement and identification

HiVA-PRO C2 offers, among the rest these main functionalities:

- ♦ Altitude data for flying objects
- ♦ Target identification & classification
- ♦ Layered structure
- ♦ Raw or doppler radar overlay visualization
- ♦ Automatic radar tracking
- ♦ Advanced video-tracking
- ♦ Optical sensors coverage visualization
- ♦ Track trails
- ♦ User definable alarm/allowed zones
- ♦ Visual and audible intrusion alarm
- ♦ Different map styles
- ♦ Automatic slew-to-cue over intrusion
- ♦ EOD manual control
- ♦ PiP and swap picture (TV / IR)
- ♦ EOD recording